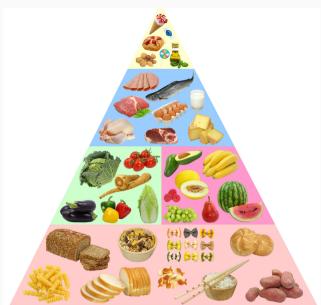

#### WHAT WILL I LEARN?

You will be shown how to do some cooking .

You will be able to cut food and cook it yourself.

You will learn about food.

You will learn what are good foods to eat. We hope you will have fun meeting new people and being in a new place.