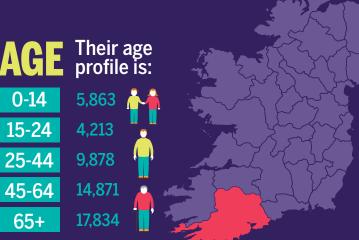

# DISABILITY PROFILE: Cork County<sup>1</sup>

of the population of Cork County, or 52,659 people have at least one disability.