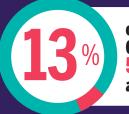

# DISABILITY PROFILE: Cork County<sup>1</sup>

of the population of Cork County, or 52,659 people have at least one disability.