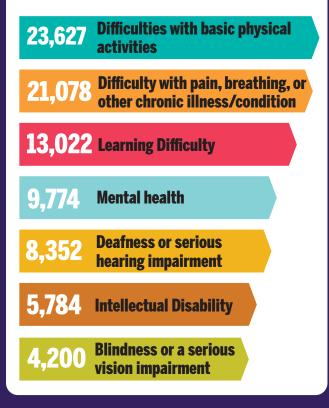

#### Type of Disability

People in Cork County reported having the following types of disabilities and conditions: